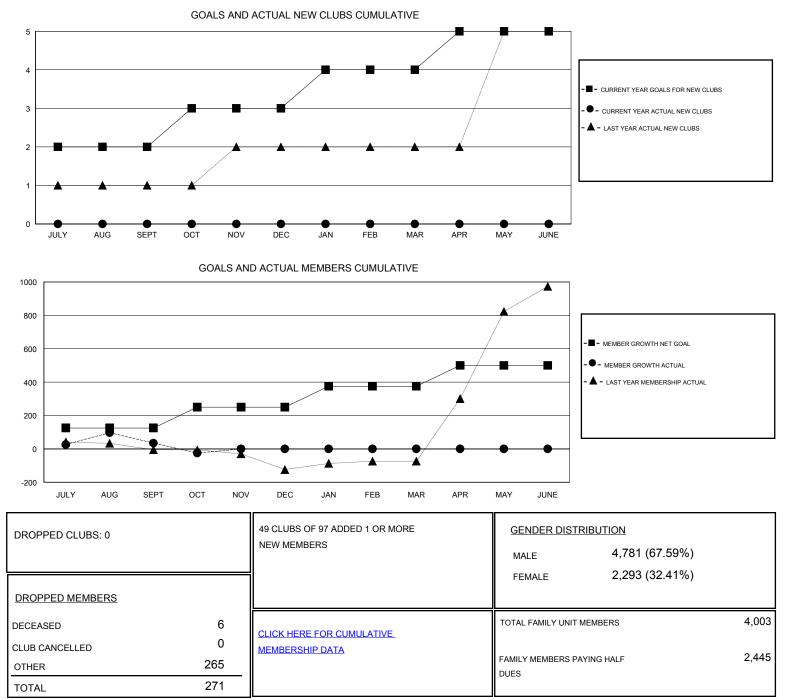

## District 324B1

Results as of: 10/31/2019

| GMT:                  | LOCATION INDIA |           |               |                       |                           |                         | GMT CA                                             |
|-----------------------|----------------|-----------|---------------|-----------------------|---------------------------|-------------------------|----------------------------------------------------|
| Clubs                 |                |           |               | Members               |                           |                         |                                                    |
| RESULTS FOR 2019-2020 |                |           |               | RESULTS FOR 2019-2020 |                           |                         |                                                    |
| QUARTER               | NEW CLUB GOAL  | NEW CLUBS | DROPPED CLUBS | QUARTER               | MEMBER GROWTH NET<br>GOAL | MEMBER GROWTH<br>ACTUAL | DROPPED<br>MEMBERS ACTUAL<br>(including transfers) |
| JULY/AUG/SEPT         | 2              | 0         | 0             | JULY/AUG/SEPT         | 125                       | 268                     | 192                                                |
| OCT/NOV/DEC           | 1              | 0         | 0             | OCT/NOV/DEC           | 125                       | 28                      | 79                                                 |
| JAN/FEB/MAR           | 1              | 0         | 0             | JAN/FEB/MAR           | 125                       | 0                       | 0                                                  |
| APR/MAY/JUNE          | 1              | 0         | 0             | APR/MAY/JUNE          | 125                       | 0                       | 0                                                  |